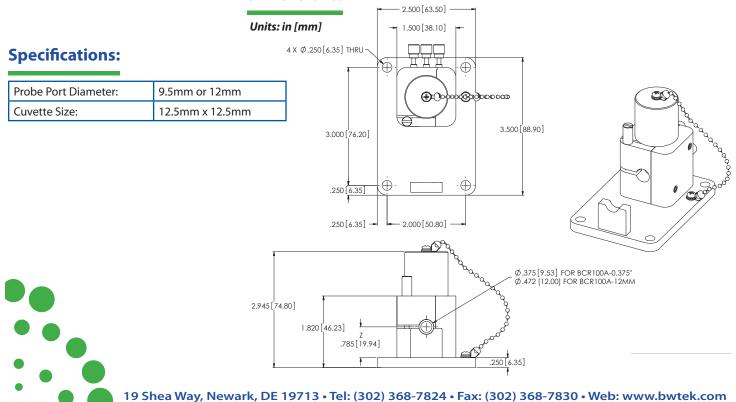

## **BCR100A Raman Cuvette Holder**

BCR100A

9.5mm

BW

The BCR100A cuvette holder is designed for Raman sampling and holds a standard 12.5mm x 12.5mm cuvette for measurements of liquid or powder samples. The cuvette holder is designed to work with B&W Tek, Inc. Raman probes by providing a stop to prevent the probe shaft from hitting the cuvette and by providing an excitation light trap to reduce background fluorescence.

The BCR100A-9.5mm cuvette holder is designed for lab grade probes with a 9.5mm shaft diameter.

The BCR100A-12mm cuvette holder is designed for industrial grade probes with a 12mm shaft diameter.